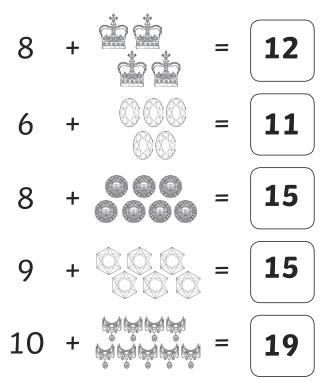

## Pirate Maths Addition and Subtraction within 20 **Answers**

| $\bigcirc \bigcirc $ | - | 5 | = | 12 |
|-------------------------------------------------------------------------------------------------------------------------------------------------------------------------------|---|---|---|----|
|                                                                                                                                                                               | - | 6 | = | 8  |
| ભૂચેણ ભૂચેણ ભૂચેણ ભૂચેણ ભૂચેણ<br>ભૂચેણ ભૂચેણ ભૂચેણ ભૂચેણ ભૂચેણ ભૂચેણ ભૂચેણ ભૂચેણ ભૂચેણ ભૂચેણ                                                                                  | - | 7 | = | 8  |
|                                                                                                                                                                               | _ | 6 | = | 14 |
|                                                                                                                                                                               |   | U |   |    |
| *****************                                                                                                                                                             | _ | 9 | = | 4  |