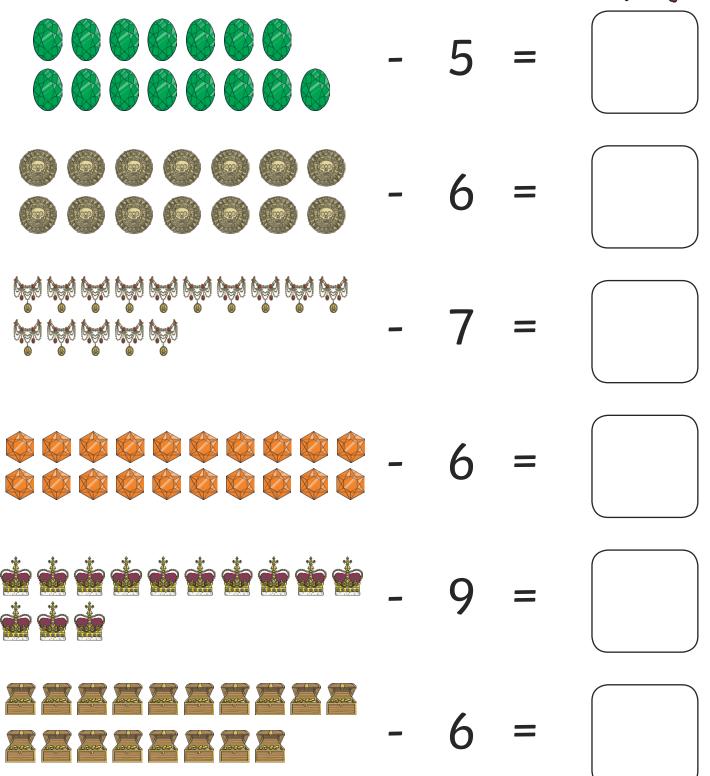

## **Pirate Maths Subtraction within 20**

I can subtract numbers within 20.

Sneaky Sally has her eye on Pirate Paul's treasure! While Paul is asleep, she steals some! Calculate how much treasure Paul has left.