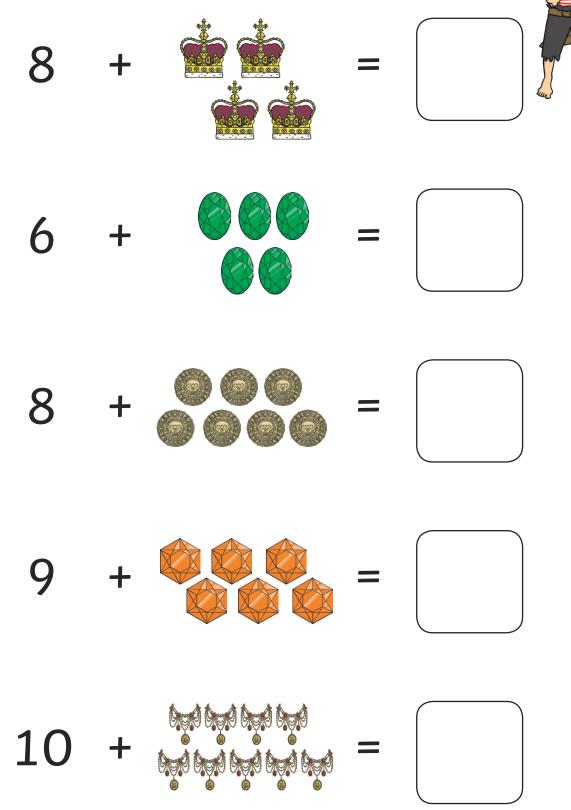

## Pirate Maths Addition within 20

I can add numbers within 20.

Pirate Paul has been busy searching for more treasure to add to his chest. Calculate how much treasure is in each chest.